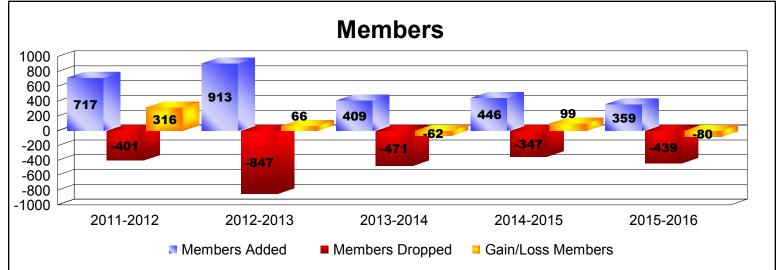

District 300A3 As of June 2016 Cumulative

| Year      | New<br>Clubs | Dropped<br>Clubs | Gain/<br>Loss<br>Clubs | New<br>Members | Charter<br>Members | Reinstate<br>Members | Transfer<br>Members | Total<br>Member<br>Added | Total<br>Members<br>Dropped | Gain/<br>Loss<br>Members |
|-----------|--------------|------------------|------------------------|----------------|--------------------|----------------------|---------------------|--------------------------|-----------------------------|--------------------------|
| 2011-2012 | 2            | 0                | 2                      | 555            | 67                 | 93                   | 2                   | 717                      | -401                        | 316                      |
| 2012-2013 | 3            | 0                | 3                      | 670            | 142                | 87                   | 14                  | 913                      | -847                        | 66                       |
| 2013-2014 | 2            | 0                | 2                      | 329            | 66                 | 9                    | 5                   | 409                      | -471                        | -62                      |
| 2014-2015 | 1            | -3               | -2                     | 382            | 37                 | 19                   | 8                   | 446                      | -347                        | 99                       |
| 2015-2016 | 0            | 0                | 0                      | 330            | 6                  | 8                    | 15                  | 359                      | -439                        | -80                      |
| Average   | 2            | -1               | 1                      | 453            | 64                 | 43                   | 9                   | 569                      | -501                        | 68                       |