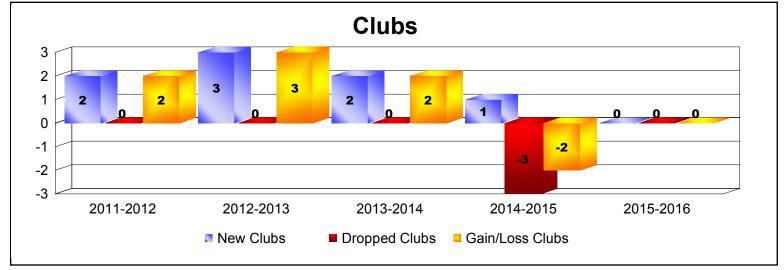

District 300A3 As of June 2016 Cumulative

| Year      | New<br>Clubs | Dropped<br>Clubs | Gain/<br>Loss<br>Clubs | New<br>Members | Charter<br>Members | Reinstate<br>Members | Transfer<br>Members | Total<br>Member<br>Added | Total<br>Members<br>Dropped | Gain/<br>Loss<br>Members |
|-----------|--------------|------------------|------------------------|----------------|--------------------|----------------------|---------------------|--------------------------|-----------------------------|--------------------------|
| 2011-2012 | 2            | 0                | 2                      | 555            | 67                 | 93                   | 2                   | 717                      | -401                        | 316                      |
| 2012-2013 | 3            | 0                | 3                      | 670            | 142                | 87                   | 14                  | 913                      | -847                        | 66                       |
| 2013-2014 | 2            | 0                | 2                      | 329            | 66                 | 9                    | 5                   | 409                      | -471                        | -62                      |
| 2014-2015 | 1            | -3               | -2                     | 382            | 37                 | 19                   | 8                   | 446                      | -347                        | 99                       |
| 2015-2016 | 0            | 0                | 0                      | 330            | 6                  | 8                    | 15                  | 359                      | -439                        | -80                      |
| Average   | 2            | -1               | 1                      | 453            | 64                 | 43                   | 9                   | 569                      | -501                        | 68                       |